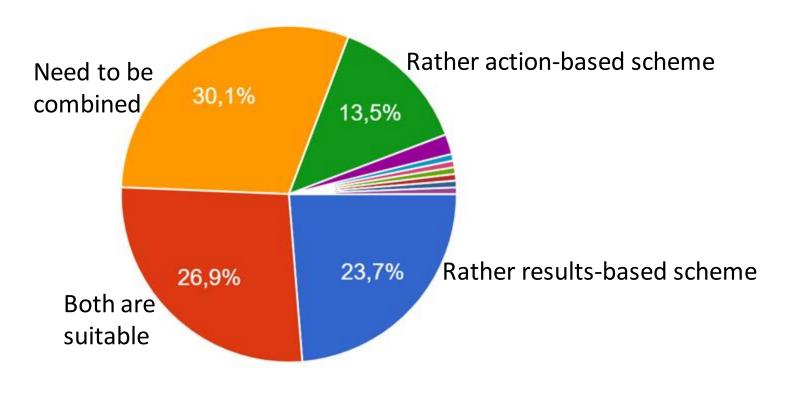

# First feedback from managers

 Most of the participating managers are not against resultsbased scheme (N=156)

 It's important for managers to know the values of their land (N=156)