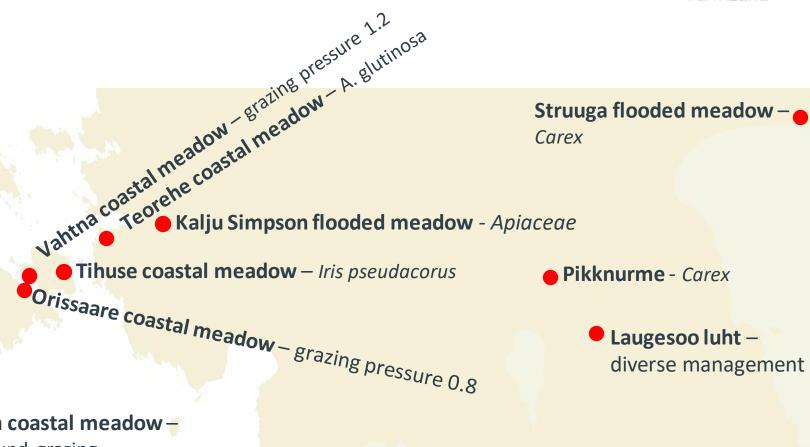

# 2. Selecting pilot sites and preparing action plans

- 500 ha of coastal and flooded meadows were selected
- 10 managers
- Selected grasslands have problems which require flexible management plan
- An action plan considering site specificity and manager capabilities was made
- Cooperation with managers,
  Environmental Board and
  University of Tartu

Koivakonnu flooded meadow –

Carex