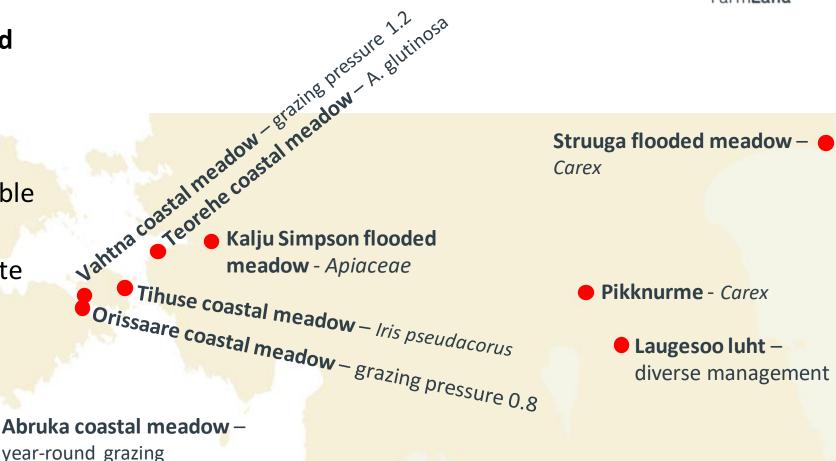

# 2. Selecting pilot sites and preparing action plans

**Example of action plan (1):** Matsalu flooded meadow – problem with **Anthriscus sylvestris and Angelica archangelica dominance** despite regular mowing

 We test earlier mowing, twice a year, to weaken the expancive sp population and reduce their seeds production