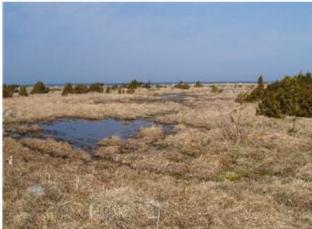

Koivakonnu flooded meadow –

Carex

# 4. Biodiversity monitoring in pilot sites 2023 and 2027

- Vascular plants 1x1 m squares, full list
- Birds
- Soil DNA
- Soil bulk density
- Soil geochemistry

Abruka coastal meadow year-round grazing

> Koivakonnu flooded meadow -

Carex