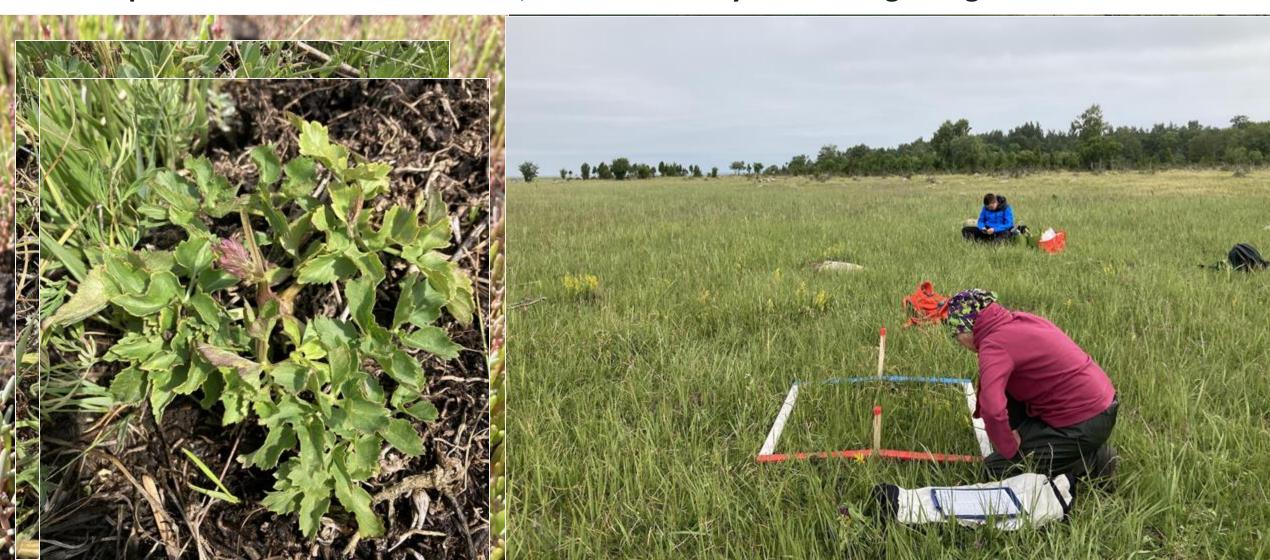

# 4. Biodiversity monitoring in pilot sites 2023 and 2027

- Vascular plants 1x1 m squares, full list
- Birds
- Soil DNA
- Soil bulk density
- Soil geochemistry

Abruka coastal meadow year-round grazing

> Koivakonnu flooded meadow -

# 4. Biodiversity monitooring in pilot sites 2023

**Example 1**: Abruka coastal meadow, Rein Lember – **year-round grazing** 