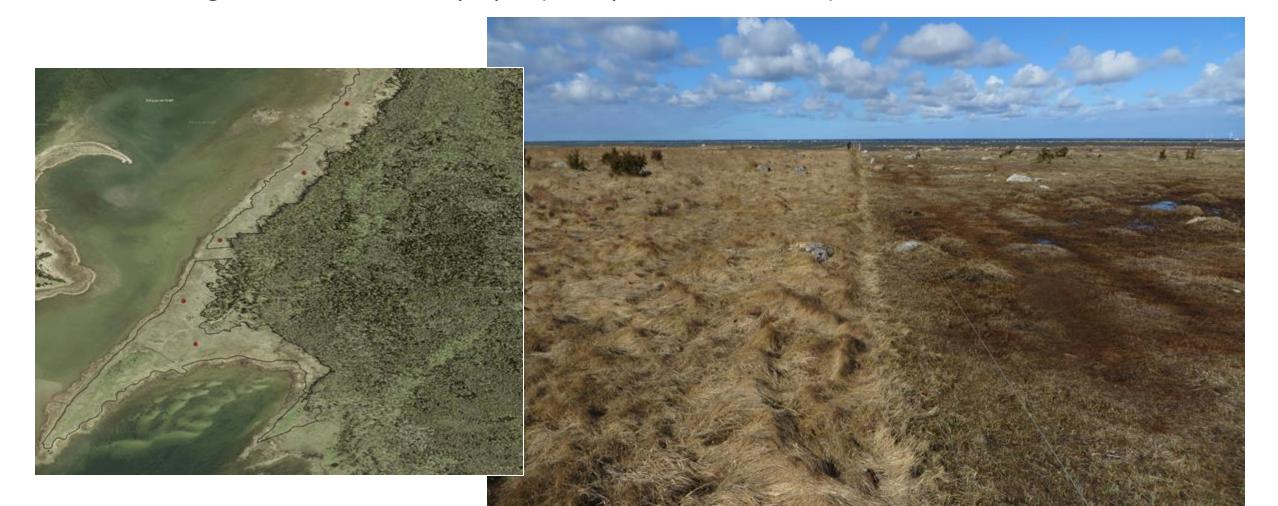

## Pilot project on 500 ha coastal and flooded meadows

# 2. Selecting pilot sites and preparing action plans

- 500 ha of coastal and flooded meadows were selected
- 10 managers
- Selected grasslands have problems which require flexible management plan
- An action plan considering site specificity and manager capabilities was made
- Cooperation with managers,
  Environmental Board and
  University of Tartu