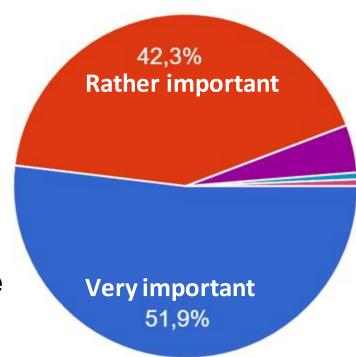

# First feedback from managers

 Most of the participating managers are not against resultsbased scheme (N=156)

 It's important for managers to know the values of their land (N=156)