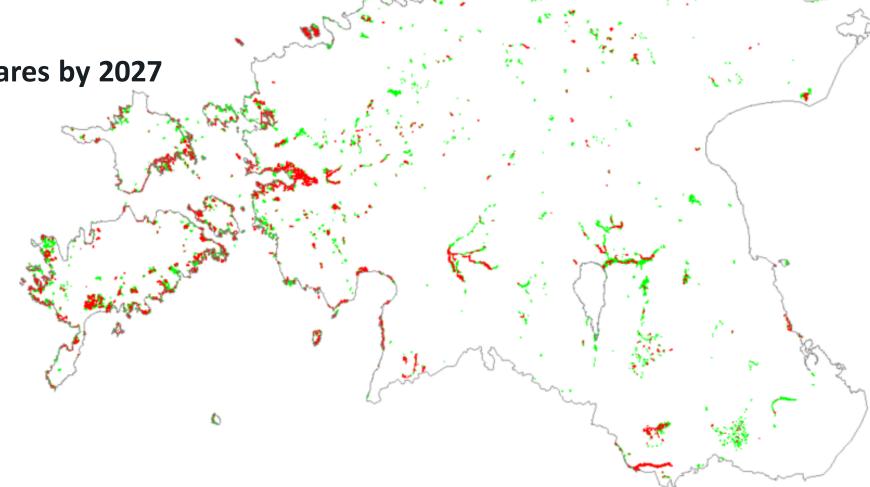

### **Area of Estonian semi-natural habitats**

78 000 ha of semi-natural grasslands

**❖** Goal is 50 000 hectares by 2027